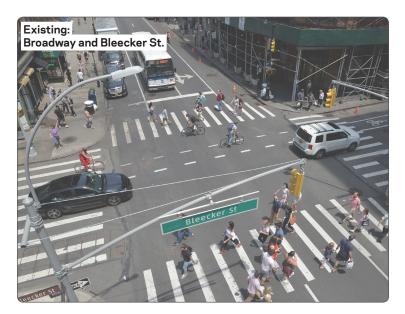

## What's Happening Here?

Increase Pedestrian Space

Add Bicycle Lane

**Broadway from 14th St. to Canal St.** Pedestrian and Bicycle Safety Improvements

Shorten Pedestrian Crossings

**Slow Vehicular Turns** 

## NYC DOT will implement pedestrian and bicycle safety improvements along Broadway from 14th St. to Canal St.:

- Add painted curb extensions along Broadway from 9th St. to Howard St.
- Install bicycle lane from 14th St. to Bleecker St.
- Install leading pedestrian interval at Houston St. and Canal St.