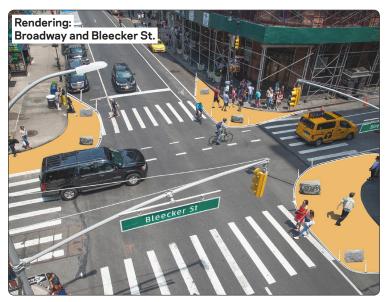

## What's Happening Here?

Increase Pedestrian Space

Add Bicycle Lane

**Broadway from 14th St. to Canal St.** Pedestrian and Bicycle Safety Improvements

Shorten Pedestrian Crossings

**Slow Vehicular Turns** 

## NYC DOT will implement pedestrian and bicycle safety improvements along Broadway from 14th St. to Canal St.:

- Add painted curb extensions along Broadway from 9th St. to Howard St.
- Install bicycle lane from 14th St. to Bleecker St.
- Install leading pedestrian interval at Houston St. and Canal St.